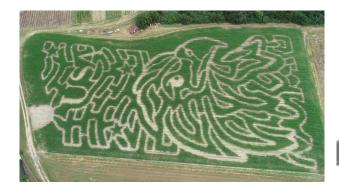

## FALL FUN CALENDAR 2020

Come visit Mark's Melon Patch for Music Weekends, Hayrides, Pumpkin Painting & Thousands of Pumpkins! Kids check out our Corn Maze, Expanded Corn Barn & Giant Pumpkin Jumper. Come and play on our expanded playground. Corn maze will open on October 3rd and will be open daily through the end of November. Our Flashlight Nights now include roasting marshmallows and making S'mores over our fire pits!!!

Saturday all events 11 a.m. - 6 p.m. Sunday all events 1 p.m. - 6 p.m.

CORN MAZE
OPEN EVERYDAY!
Check out our
Freaky Fun

on October 10, 17, 22, 23, 24th & Friday the 30th Roast marshmallows over our fire pits and make some YuMmY S'mores!!

Pick your own pumpkins, sunflowers & Zinnias

**NEW THIS YEAR** 

RIDE "THE" BEAST Parking area

S'mores

Come see our Patrotic Corn Maze

Spooky Barn Hay Maze! (weekend only)

Corn Jump Castle

Farm Animal **Exhibit!** 